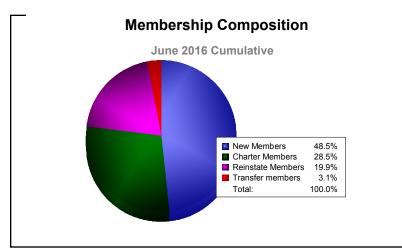

District 321 D

As of June 2016 Cumulative

| Year      | New<br>Clubs | Dropped<br>Clubs | Gain/<br>Loss<br>Clubs | New<br>Members | Charter<br>Members | Reinstate<br>Members | Transfer<br>Members | Total<br>Member<br>Added | Total<br>Members<br>Dropped | Gain/<br>Loss<br>Members |
|-----------|--------------|------------------|------------------------|----------------|--------------------|----------------------|---------------------|--------------------------|-----------------------------|--------------------------|
| 2011-2012 | 8            | -12              | -4                     | 548            | 179                | 135                  | 4                   | 866                      | -787                        | 79                       |
| 2012-2013 | 10           | -23              | -13                    | 429            | 247                | 145                  | 32                  | 853                      | -1260                       | -407                     |
| 2013-2014 | 7            | -6               | 1                      | 652            | 415                | 388                  | 69                  | 1524                     | -1251                       | 273                      |
| 2014-2015 | 21           | -5               | 16                     | 853            | 545                | 62                   | 65                  | 1525                     | -694                        | 831                      |
| 2015-2016 | 10           | -14              | -4                     | 554            | 326                | 227                  | 36                  | 1143                     | -1409                       | -266                     |
| Average   | 11           | -12              | -1                     | 607            | 342                | 191                  | 41                  | 1182                     | -1080                       | 102                      |