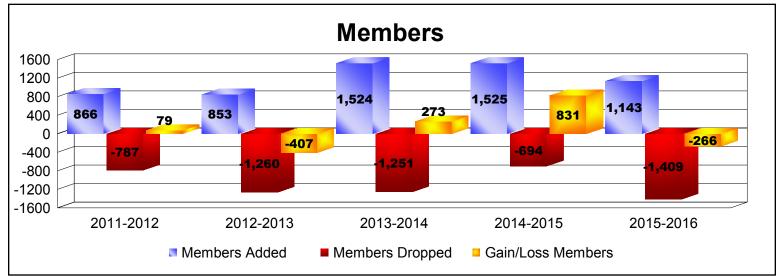

District 321 D

As of June 2016 Cumulative

| Year      | New<br>Clubs | Dropped<br>Clubs | Gain/<br>Loss<br>Clubs | New<br>Members | Charter<br>Members | Reinstate<br>Members | Transfer<br>Members | Total<br>Member<br>Added | Total<br>Members<br>Dropped | Gain/<br>Loss<br>Members |
|-----------|--------------|------------------|------------------------|----------------|--------------------|----------------------|---------------------|--------------------------|-----------------------------|--------------------------|
| 2011-2012 | 8            | -12              | -4                     | 548            | 179                | 135                  | 4                   | 866                      | -787                        | 79                       |
| 2012-2013 | 10           | -23              | -13                    | 429            | 247                | 145                  | 32                  | 853                      | -1260                       | -407                     |
| 2013-2014 | 7            | -6               | 1                      | 652            | 415                | 388                  | 69                  | 1524                     | -1251                       | 273                      |
| 2014-2015 | 21           | -5               | 16                     | 853            | 545                | 62                   | 65                  | 1525                     | -694                        | 831                      |
| 2015-2016 | 10           | -14              | -4                     | 554            | 326                | 227                  | 36                  | 1143                     | -1409                       | -266                     |
| Average   | 11           | -12              | -1                     | 607            | 342                | 191                  | 41                  | 1182                     | -1080                       | 102                      |