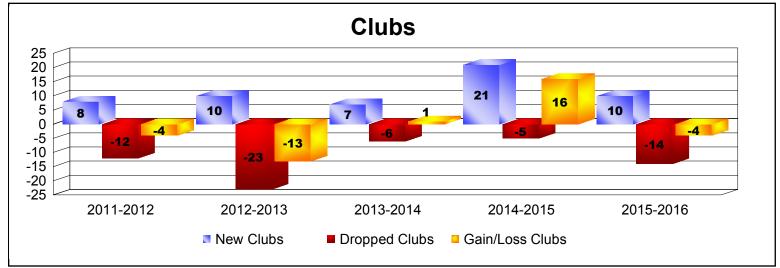

District 321 D

As of June 2016 Cumulative

| Year      | New<br>Clubs | Dropped<br>Clubs | Gain/<br>Loss<br>Clubs | New<br>Members | Charter<br>Members | Reinstate<br>Members | Transfer<br>Members | Total<br>Member<br>Added | Total<br>Members<br>Dropped | Gain/<br>Loss<br>Members |
|-----------|--------------|------------------|------------------------|----------------|--------------------|----------------------|---------------------|--------------------------|-----------------------------|--------------------------|
| 2011-2012 | 8            | -12              | -4                     | 548            | 179                | 135                  | 4                   | 866                      | -787                        | 79                       |
| 2012-2013 | 10           | -23              | -13                    | 429            | 247                | 145                  | 32                  | 853                      | -1260                       | -407                     |
| 2013-2014 | 7            | -6               | 1                      | 652            | 415                | 388                  | 69                  | 1524                     | -1251                       | 273                      |
| 2014-2015 | 21           | -5               | 16                     | 853            | 545                | 62                   | 65                  | 1525                     | -694                        | 831                      |
| 2015-2016 | 10           | -14              | -4                     | 554            | 326                | 227                  | 36                  | 1143                     | -1409                       | -266                     |
| Average   | 11           | -12              | -1                     | 607            | 342                | 191                  | 41                  | 1182                     | -1080                       | 102                      |